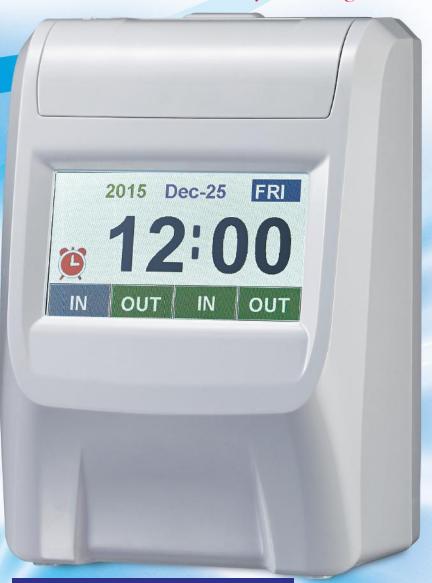

## **ELECTRONIC TIME RECORDER**

- With high visibility TFT color panel that can be fitted in any working place.
- · Touch screen easy for read / programming.
- Different colors display and printing mark to outline normal / abnormal attendance.
- · Internal melody and output for setting.
- IN/OUT 4 columns printing.
- · Auto detecting the correct side of time card for print.