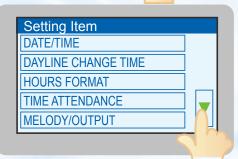

## **ELECTRONIC TIME RECORDER**

- With high visibility TFT color panel that can be fitted in any working place.
- · Touch screen easy for read / programming.
- Different colors display and printing mark to outline normal / abnormal attendance.
- · Internal melody and output for setting.
- IN/OUT 4 columns printing.
- · Auto detecting the correct side of time card for print.