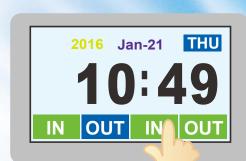

## **Needtek** UT120 ELECTRONIC TIME RECORDER

With TFT Color Touch panel
High visibility / Natural instinct of the human-Easy for setting

| DATE / TIME |      |    |
|-------------|------|----|
| YEAR        | 2016 | +  |
| MONTH       | 1    |    |
| DATE        | 21   | +- |
| HOUR        | 10   | +- |
| MINUTE      | 50   | +- |
| ZERO SECOND | 4    |    |