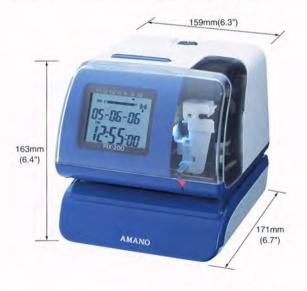

#### PIX-200 SPECIFICATIONS

| Printing             | Dot matrix printing                                                                        |
|----------------------|--------------------------------------------------------------------------------------------|
| Power Supply         | 100/120/230 VAC 50/60Hz                                                                    |
| Operating Conditions | Temperature 14F-113F (-10 to 45℃)Humidity 10% - 90% RH(no condensation)                    |
| Dimensions           | 6.3"(w)x6.4"(h)x6.7"(d) (159(w)x163(h)x171(d) mm)                                          |
| Clock System         | Quartz oscillation system, Accuracy $\pm$ 3 seconds per week (77F $\pm$ 9F) (25 $\pm$ 5°C) |
| Weight               | 4.85 lbs. (2.2 kg) (not including optional battery, AC adapter)                            |
| Memory Retention     | Clock and programming data kept for 3 years without AC power                               |