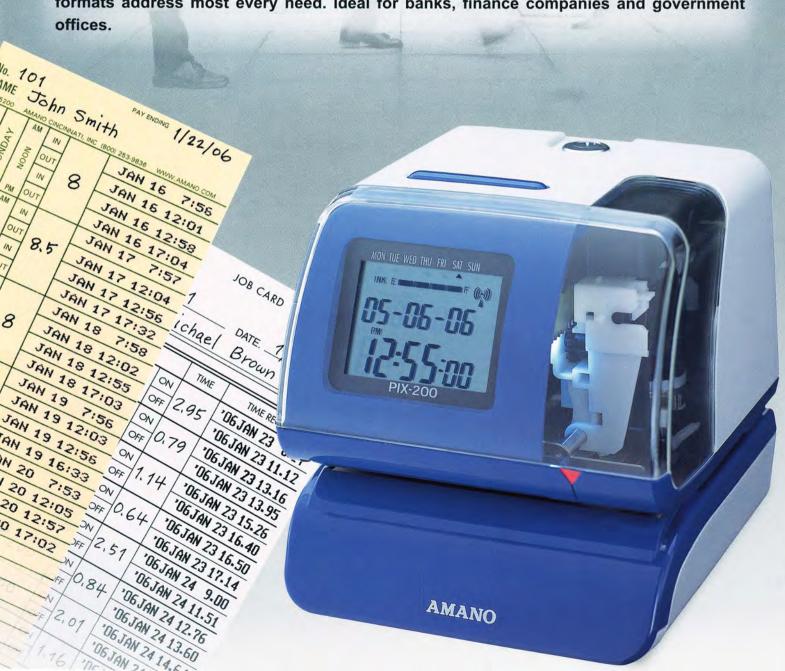

All in one ELECTRONIC (Side printing) TIME RECORDER/STAMP

# PIX-200

The PIX-200 is an all in one electronic time recorder/stamp designed for modern society. This top-of-the-line product can be equipped with most Amano PIX series functions that you need at a reasonable price.

The clock is great for various business applications requiring simple time and attendance clocking. As a time/date stamp and numbering machine, the small footprint uses little desk space and has a quiet operation suitable for office environment. Varieties of print formats address most every need. Ideal for banks, finance companies and government offices.